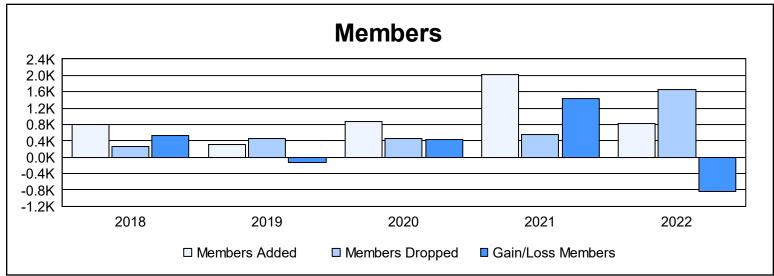

District 325 I As of June 2022 Cumulative

| Year      | New<br>Clubs | Dropped<br>Clubs | Gain/<br>Loss<br>Clubs | New<br>Members | Charter<br>Members | Reinstate<br>Members | Transfer<br>Members | Total<br>Member<br>Added | Total<br>Members<br>Dropped | Gain/<br>Loss<br>Members |
|-----------|--------------|------------------|------------------------|----------------|--------------------|----------------------|---------------------|--------------------------|-----------------------------|--------------------------|
| 2017-2018 | 9            | 0                | 9                      | 435            | 326                | 23                   | 5                   | 789                      | 258                         | 531                      |
| 2018-2019 | 5            | 0                | 5                      | 149            | 152                | 5                    | 4                   | 310                      | 447                         | -137                     |
| 2019-2020 | 30           | 0                | 30                     | 202            | 667                | 8                    | 5                   | 882                      | 454                         | 428                      |
| 2020-2021 | 43           | 0                | 43                     | 775            | 1,185              | 34                   | 15                  | 2,009                    | 564                         | 1,445                    |
| 2021-2022 | 13           | 0                | 13                     | 359            | 412                | 31                   | 20                  | 822                      | 1,663                       | -841                     |
| Average   | 20           | 0                | 20                     | 384            | 548                | 20                   | 10                  | 962                      | 677                         | 285                      |