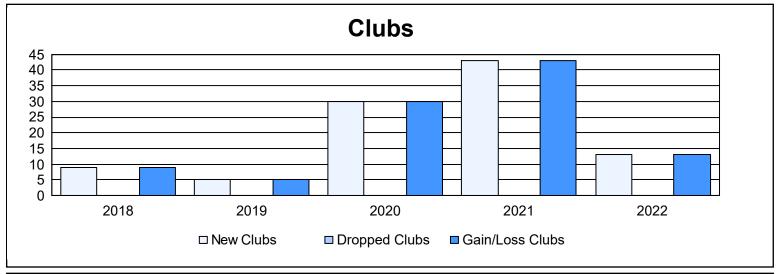

District 325 I As of June 2022 Cumulative

| Year      | New<br>Clubs | Dropped<br>Clubs | Gain/<br>Loss<br>Clubs | New<br>Members | Charter<br>Members | Reinstate<br>Members | Transfer<br>Members | Total<br>Member<br>Added | Total<br>Members<br>Dropped | Gain/<br>Loss<br>Members |
|-----------|--------------|------------------|------------------------|----------------|--------------------|----------------------|---------------------|--------------------------|-----------------------------|--------------------------|
| 2017-2018 | 9            | 0                | 9                      | 435            | 326                | 23                   | 5                   | 789                      | 258                         | 531                      |
| 2018-2019 | 5            | 0                | 5                      | 149            | 152                | 5                    | 4                   | 310                      | 447                         | -137                     |
| 2019-2020 | 30           | 0                | 30                     | 202            | 667                | 8                    | 5                   | 882                      | 454                         | 428                      |
| 2020-2021 | 43           | 0                | 43                     | 775            | 1,185              | 34                   | 15                  | 2,009                    | 564                         | 1,445                    |
| 2021-2022 | 13           | 0                | 13                     | 359            | 412                | 31                   | 20                  | 822                      | 1,663                       | -841                     |
| Average   | 20           | 0                | 20                     | 384            | 548                | 20                   | 10                  | 962                      | 677                         | 285                      |